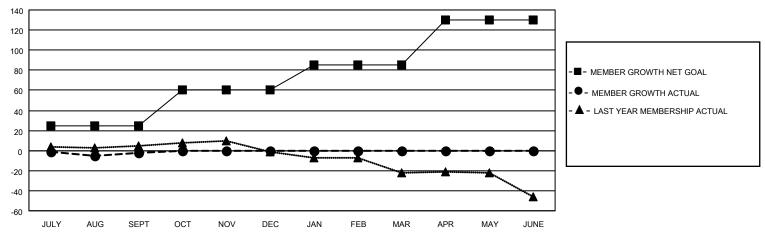

#### GOALS AND ACTUAL MEMBERS CUMULATIVE

| DROPPED CLUBS: 1 |    | 6 CLUBS OF 38 ADDED 1 OR  | GENDER DISTRIBUTION           |              |  |
|------------------|----|---------------------------|-------------------------------|--------------|--|
|                  |    | MORE NEW MEMBERS          | MALE 299 (54.96%)             |              |  |
|                  |    |                           | FEMALE                        | 245 (45.04%) |  |
| DROPPED MEMBERS  |    |                           | NON BINARY                    | 0 (0.00%)    |  |
|                  | _  |                           | PREFER NOT TO ANSWER          | 0 (0.00%)    |  |
| DECEASED         | 0  |                           |                               |              |  |
| CLUB CANCELLED   | 0  | CLICK HERE FOR CUMULATIVE | TOTAL FAMILY UNIT MEMBERS 108 |              |  |
| OTHER            | 13 | MEMBERSHIP DATA           |                               |              |  |
| TOTAL            | 13 |                           | FAMILY MEMBERS PAYING HAI     | F DUES 57    |  |
|                  |    |                           |                               |              |  |